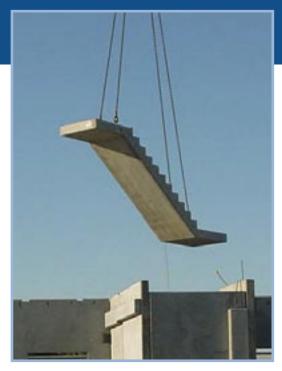

## Precast Concrete Stairs

Hollow Core Concrete has developed highly sophisticated fabrication techniques to manufacture prefinished stair and landing components as complete, ready to install units.

A number of building projects are utilising these ready to install components including Mirvac's Yarra's Edge development at Melbourne's Docklands precinct, the newly renovated Melbourne GPO, Melbourne's Sports and Aquatic Centre and numerous other projects.

The advantages of prefabricated stair and landing components are:

- They are extremely simple and quick to install, providing immediate access to floors, and are therefore ideal for any construction sequence.
- Hollow Core Concrete stairs are economical in comparison to other stair solutions such as metal frame systems that require considerable on-site casting.
- These units eliminate the need for formwork, allowing following trades immediate access.
- Hollow Core Concrete delivers its stair components complete with anchoring points ready for installation onto corbels or other support elements. It is simply a matter of lifting them into place!