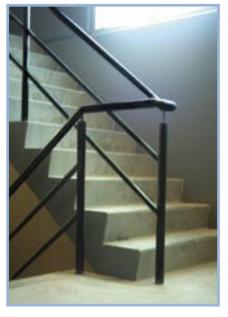

## Precast Concrete Stairs

Hollow Core Concrete has developed highly sophisticated fabrication techniques to manufacture prefinished stair and landing components as complete, ready to install units.

A number of building projects are utilising these ready to install components including Mirvac's Yarra's Edge development at Melbourne's Docklands precinct, the newly renovated Melbourne GPO, Melbourne's Sports and Aquatic Centre and numerous other projects.

The advantages of prefabricated stair and landing components are:

- They are extremely simple and quick to install, providing immediate access to floors, and are therefore ideal for any construction sequence.
- Hollow Core Concrete stairs are economical in comparison to other stair solutions such as metal frame systems that require considerable on-site casting.
- These units eliminate the need for formwork, allowing following trades immediate access.
- Hollow Core Concrete delivers its stair components complete with anchoring points ready for installation onto corbels or other support elements. It is simply a matter of lifting them into place!