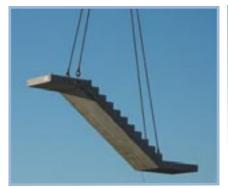

The advantages of prefabricated stair and landing components are:

- They are extremely simple and quick to install, providing immediate access to floors, and are therefore ideal for any construction sequence.
- Hollow Core Concrete stairs are economical in comparison to other stair solutions such as metal frame systems that require considerable on-site casting.
- These units eliminate the need for formwork, allowing following trades immediate access.
- Hollow Core Concrete delivers its stair components complete with anchoring points ready for installation onto corbels or other support elements. It is simply a matter of lifting them into place!