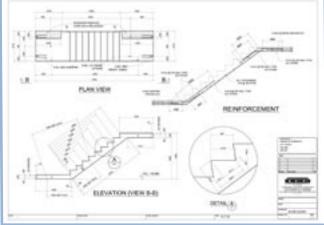

## Precast Concrete Stairs

Hollow Core Concrete has developed highly sophisticated fabrication techniques to manufacture prefinished stair and landing components as complete, ready to install units.

A number of building projects are utilising these ready to install components including Mirvac's Yarra's Edge development at Melbourne's Docklands precinct, the newly renovated Melbourne GPO, Melbourne's Sports and Aquatic Centre and numerous other projects.

The advantages of prefabricated stair and landing components are:

- They are extremely simple and quick to install, providing immediate access to floors, and are therefore ideal for any construction sequence.
- Hollow Core Concrete stairs are economical in comparison to other stair solutions such as metal frame systems that require considerable on-site casting.
- These units eliminate the need for formwork, allowing following trades immediate access.
- Hollow Core Concrete delivers its stair components complete with anchoring points ready for installation onto corbels or other support elements. It is simply a matter of lifting them into place!